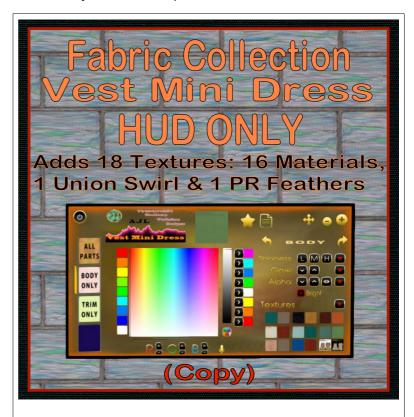

# HUD Control for Fabric Collection (18), Women's Vest Mini Dress

Women's Vest Mini Dress from White Canvas. Models are Slink, Maitreya, Ocacin Voluptuous, Belleza, Tonic..

#### **FEATURES**

- 16 Material Textures (fabric and hides)
- 1 Punky Rooster Feathers
- 1 Union Swirl (Original Colors)

The eight artwork textures inlcude the following (see Last page in PDF download Instructions for images.